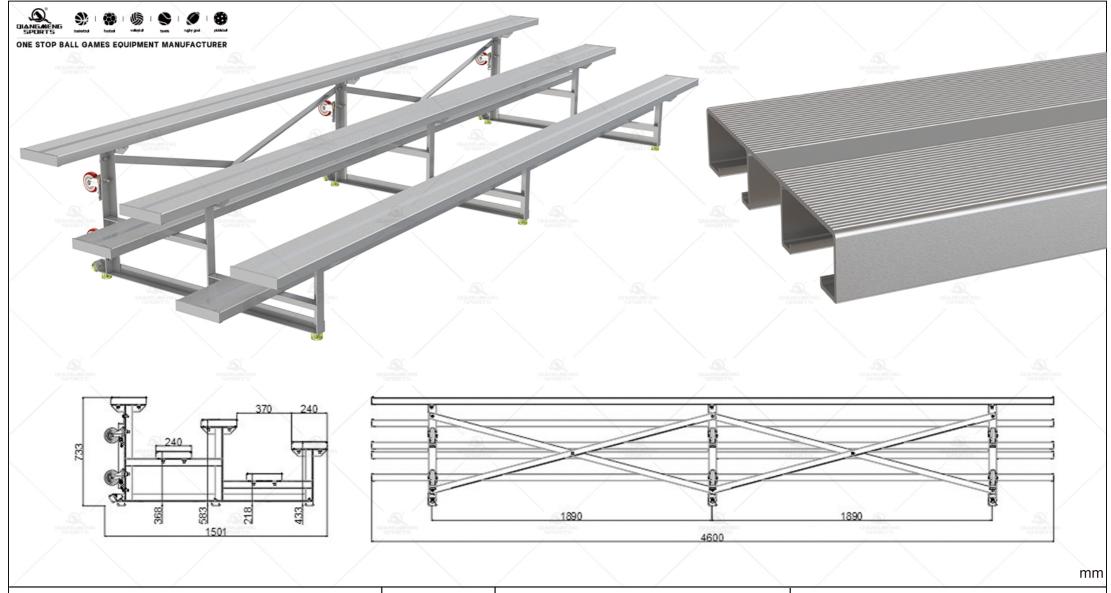

## MODEL#: QMB-A315ML1

**DESCRIPTION:** 6061T6 Single Large Plank Low Rise Aluminum Frame Bleacher with Movement Wheels, Custom Rows and Length As Request